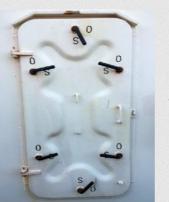

# SURPRISINGLY USEFUL ONBOARD

All of us know that a ship is mostly made of steel. And the steel is susceptible to rust. On the exposed deck, you may find rusted parts everywhere. How to deal with it? AGUA SR200 is a new rust stain remover that effectively eliminates red rust and rust stain on coated steel surface. All you have to do is to apply this one-part remover on the affected areas and wait for 30 minutes. Yes, it's that easy! Efficient, easy and durable – AGUA SR200 is ideal for use onboard.

# **SURPRISINGLY EFFECTIVE**

AGUA SR200 is especially formulated to remove rust stains running on painted steel surface. It only gets rid of rust stains and won't damage the paint layer or iron materials. When we demonstrate how it works onboard, many crew members are surprised actually. Once you see, you will certainly believe (and be surprised, too)!