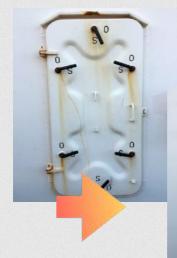

# **SURPRISINGLY EFFECTIVE**

AGUA SR200 is especially formulated to remove rust stains running on painted steel surface. It only gets rid of rust stains and won't damage the paint layer or iron materials. When we demonstrate how it works onboard, many crew members are surprised actually. Once you see, you will certainly believe (and be surprised, too)!

# **SURPRISINGLY EASY**

AGUA SR200 is a one-part product, which means you don't need to mix before using. Just apply the remover to the spot with a brush or roller, and that's it! You don't even have to wash afterward, although cleaning with a dry cloth makes the result more dramatic. AGUA SR200 contributes to reducing the crew's workload and the maintenance costs.