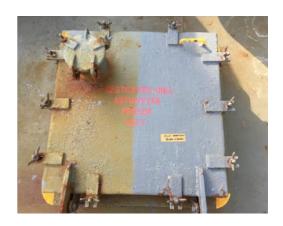

# **SURPRISINGLY EFFECTIVE**

AGUA SR200 is especially formulated to remove rust stains running on painted steel surface. It only gets rid of rust stains and won't damage the paint layer or iron materials. When we demonstrate how it works onboard, many crew members are surprised actually. Once you see, you will certainly believe (and be surprised, too)!

# **SURPRISINGLY EASY**

AGUA SR200 is a one-part product, which means you don't need to mix before using. Just apply the remover to the spot with a brush or roller, and that's it! You don't even have to wash afterward, although cleaning with a dry cloth makes the result more dramatic. AGUA SR200 contributes to reducing the crew's workload and the maintenance costs.