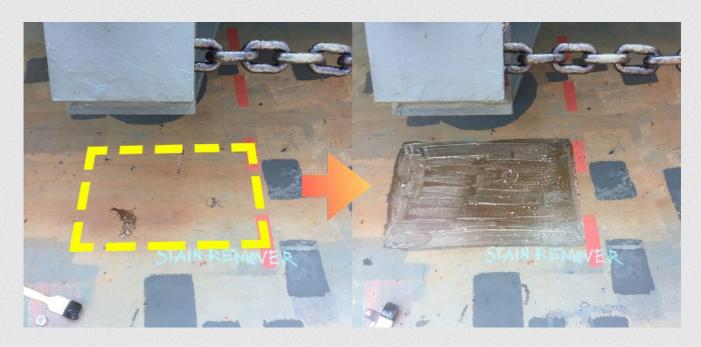

# **SURPRISINGLY EFFECTIVE**

AGUA SR200 is especially formulated to remove rust stains running on painted steel surface. It only gets rid of rust stains and won't damage the paint layer or iron materials. When we demonstrate how it works onboard, many crew members are surprised actually. Once you see, you will certainly believe (and be surprised, too)!

# **SURPRISINGLY EASY**

AGUA SR200 is a one-part product, which means you don't need to mix before using. Just apply the remover to the spot with a brush or roller, and that's it! You don't even have to wash afterward, although cleaning with a dry cloth makes the result more dramatic. AGUA SR200 contributes to reducing the crew's workload and the maintenance costs.

# SURPRISINGLY DURABLE

Ironically, applying ordinary stain removers may cause the rust to return quickly, with acid substance left on the

steel. AGUA SR200 contains a rustprotection element, that forms a thin protective layer on top of the surface to improve corrosion resistance. With just a one-coat-process, AGUA SR200 prevents the rust to come back.